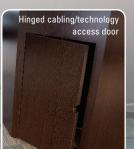

enlition elite EBP1-RP freestanding reception desk with brushed aluminium feature inlay banding and plinth and finished in wenge laminate to suite in with credenza storage units

Project: SMA

Dealer: RSR Interiors