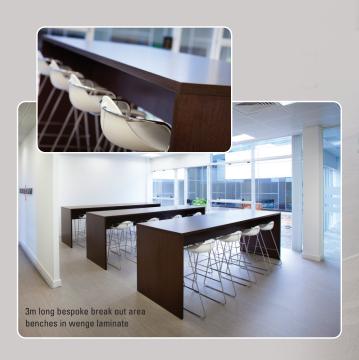

Bringing furniture design to life

10mm thick sandblasted toughened glass counter cap on satin

aluminium posts and stainless steel effect cable ports